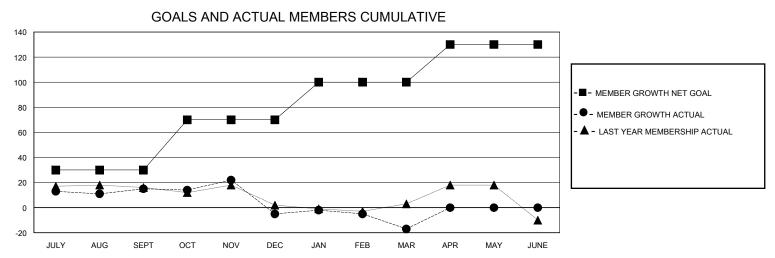

## District 34 A

Results as of: 3/31/2024

0

| GMT:                         |               | GMT CA    |               |                              |                        |                         |                                                    |  |  |
|------------------------------|---------------|-----------|---------------|------------------------------|------------------------|-------------------------|----------------------------------------------------|--|--|
| Clubs                        |               |           |               | Members                      |                        |                         |                                                    |  |  |
| RESULTS FOR 2023-2024        |               |           |               | RESULTS FOR 2023-2024        |                        |                         |                                                    |  |  |
| QUARTER                      | NEW CLUB GOAL | NEW CLUBS | DROPPED CLUBS | QUARTER MEME                 | BER GROWTH NET<br>GOAL | MEMBER GROWTH<br>ACTUAL | DROPPED<br>MEMBERS ACTUAL<br>(including transfers) |  |  |
| JULY/AUG/SEPT<br>OCT/NOV/DEC | 0<br>0        | 0<br>0    | 0<br>0        | JULY/AUG/SEPT<br>OCT/NOV/DEC | 30<br>40               | 36<br>23                | 17<br>43                                           |  |  |
| JAN/FEB/MAR                  | 1             | 0         | 0             | JAN/FEB/MAR                  | 30                     | 25                      | 35                                                 |  |  |

APR/MAY/JUNE

30

0